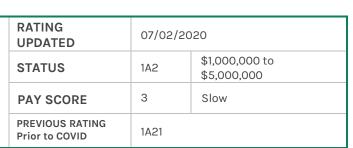

**NAICS Code** 

448310

Jewelry Stores **NAICS Description** 

**JBT RATING** 

Pre-COVID

1A21

Current

1A23

### **CLAIMS**

Slow ■ Prompt

**JBT COLLECTIONS** 0 Open, 2 Closed