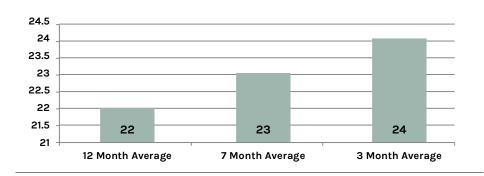

#### DAYS OUTSTANDING BASED ON AGREED TERMS

REPORTED TRADES NUMBER OF TRADES Prior 7 Months 54

\$613,500

AMOUNT DUE (\$)

28