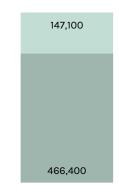

## **CREDIT**

**NUMBER OF CREDIT INQUIRIES** Past 90

Days

6

147,200

**HIGHEST CREDIT LINE (\$)** 

**TRADE REPORT** 

| DATE  | HIGH CREDIT | OWES     | AMOUNT<br>PAST DUE | AMOUNT PAST<br>DUE 60+ DAYS | TERMS  | CURRENT/PREV 6 MONTHS |
|-------|-------------|----------|--------------------|-----------------------------|--------|-----------------------|
| 03/20 | 14,000      |          |                    |                             |        | /SL120                |
| 03/20 | 10,000      | 6,290    | 6,290              | 6,290                       | Net 30 | Ovr120/ In For Col    |
| 04/20 | 9,300       | 9,300    | 9,300              | 9,300                       |        | SL90 /SL90            |
| 04/20 | 800         | 800      | 800                | 800                         | COD    | SL90 /SL90            |
| TOTAL | \$34,100    | \$16,390 | \$16,390<br>100%   | \$16,390<br>100%            |        |                       |